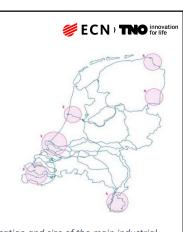

Location and size of the main industrial emission clusters. 1) Rotterdam - Moerdijk (16.9 Mt CO<sub>2</sub>) 2) Noordzeekanaalgebied (12.0 Mt CO<sub>2</sub>) 3) Zeeland - W-Brabant (7.9 Mt CO<sub>2</sub>) 4) Chemelot (4.5 Mt CO<sub>2</sub>) 5) Eemsdelta (0.7 Mt CO<sub>2</sub>) 6) Emmen (0.5 Mt CO<sub>2</sub>

6) Emmen (0.5 Mt CO,