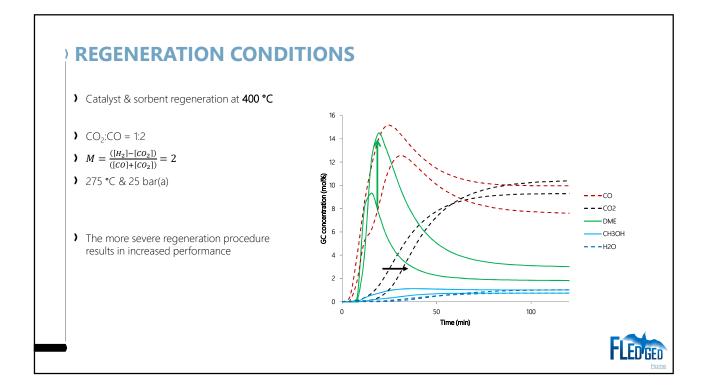

) Industrial symbiosis



6) Emmen (0.5 Mt CO,

### **REQUIRED MEASURES**

#### MANY OPTIONS MANY MEASURES

- ) Energy efficiency improvement existing processes
- ) New (inherently more efficient) processes
- Renewable feedstock (biobased industry)
- ) Electrification, hydrogen and CO<sub>2</sub> use
- ) Carbon Capture & Storage (with BECCS negative GHG emissions)
- ) Recycling/re-use/circular value chains
- ) Shifts in markets and products
- ) Industrial symbiosis



Location and size of the main industrial emission clusters. 1) Rotterdam - Moerdijk (16.9 Mt CO<sub>2</sub>) 2) Noordzeekanaalgebied (12.0 Mt CO<sub>2</sub>) 3) Zeeland - W-Brabant (7.9 Mt CO<sub>2</sub>) 4) Chemelot (4.5 Mt CO<sub>2</sub>) 5) Eemsdelta (0.7 Mt CO<sub>2</sub>) 6) Emmen (0.5 Mt CO<sub>2</sub>