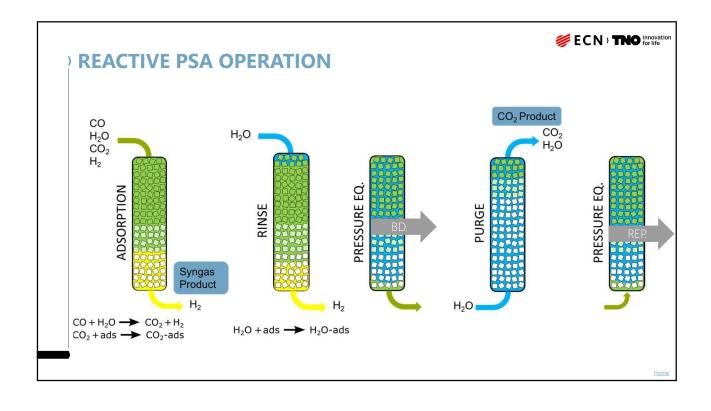

symbiosis



6) Emmen (0.5 Mt CO,

### **REQUIRED MEASURES**

#### MANY OPTIONS MANY MEASURES

- ) Energy efficiency improvement existing processes
- ) New (inherently more efficient) processes
- Renewable feedstock (biobased industry)
- ) Electrification, hydrogen and CO<sub>2</sub> use
- ) Carbon Capture & Storage (with BECCS negative GHG emissions)
- ) Recycling/re-use/circular value chains
- ) Shifts in markets and products
- ) Industrial symbiosis



Location and size of the main industrial emission clusters. 1) Rotterdam - Moerdijk (16.9 Mt CO<sub>2</sub>) 2) Noordzeekanaalgebied (12.0 Mt CO<sub>2</sub>) 3) Zeeland - W-Brabant (7.9 Mt CO<sub>2</sub>) 4) Chemelot (4.5 Mt CO<sub>2</sub>) 5) Eemsdelta (0.7 Mt CO<sub>2</sub>) 6) Emmen (0.5 Mt CO<sub>2</sub>