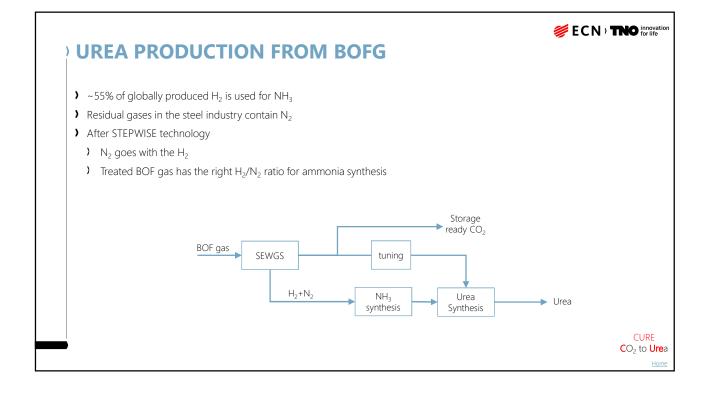

6) Emmen (0.5 Mt CO,

### **REQUIRED MEASURES**

#### MANY OPTIONS MANY MEASURES

- ) Energy efficiency improvement existing processes
- ) New (inherently more efficient) processes
- Renewable feedstock (biobased industry)
- ) Electrification, hydrogen and CO<sub>2</sub> use
- ) Carbon Capture & Storage (with BECCS negative GHG emissions)
- ) Recycling/re-use/circular value chains
- ) Shifts in markets and products
- ) Industrial symbiosis



Location and size of the main industrial emission clusters. 1) Rotterdam - Moerdijk (16.9 Mt CO<sub>2</sub>) 2) Noordzeekanaalgebied (12.0 Mt CO<sub>2</sub>) 3) Zeeland - W-Brabant (7.9 Mt CO<sub>2</sub>) 4) Chemelot (4.5 Mt CO<sub>2</sub>) 5) Eemsdelta (0.7 Mt CO<sub>2</sub>) 6) Emmen (0.5 Mt CO<sub>2</sub>