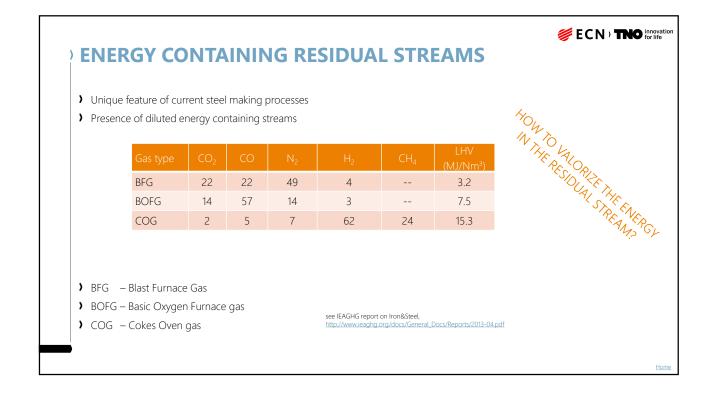

dustrial symbiosis



6) Emmen (0.5 Mt CO,

### **REQUIRED MEASURES**

#### MANY OPTIONS MANY MEASURES

- ) Energy efficiency improvement existing processes
- ) New (inherently more efficient) processes
- Renewable feedstock (biobased industry)
- ) Electrification, hydrogen and CO<sub>2</sub> use
- ) Carbon Capture & Storage (with BECCS negative GHG emissions)
- ) Recycling/re-use/circular value chains
- ) Shifts in markets and products
- ) Industrial symbiosis



Location and size of the main industrial emission clusters. 1) Rotterdam - Moerdijk (16.9 Mt CO<sub>2</sub>) 2) Noordzeekanaalgebied (12.0 Mt CO<sub>2</sub>) 3) Zeeland - W-Brabant (7.9 Mt CO<sub>2</sub>) 4) Chemelot (4.5 Mt CO<sub>2</sub>) 5) Eemsdelta (0.7 Mt CO<sub>2</sub>) 6) Emmen (0.5 Mt CO<sub>2</sub>