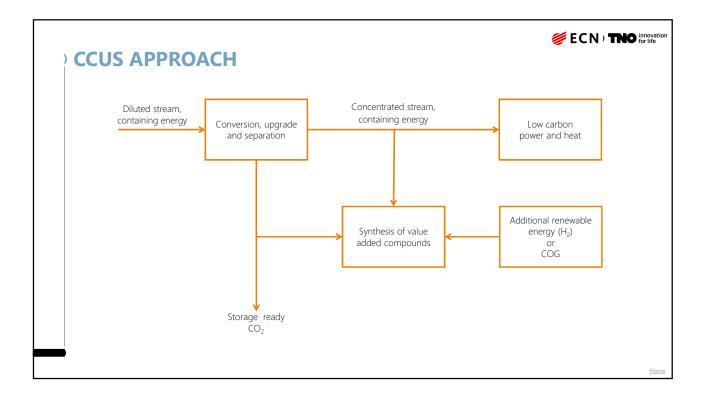

rial symbiosis



6) Emmen (0.5 Mt CO,

### **REQUIRED MEASURES**

#### MANY OPTIONS MANY MEASURES

- ) Energy efficiency improvement existing processes
- ) New (inherently more efficient) processes
- Renewable feedstock (biobased industry)
- ) Electrification, hydrogen and CO<sub>2</sub> use
- ) Carbon Capture & Storage (with BECCS negative GHG emissions)
- ) Recycling/re-use/circular value chains
- ) Shifts in markets and products
- ) Industrial symbiosis



Location and size of the main industrial emission clusters. 1) Rotterdam - Moerdijk (16.9 Mt CO<sub>2</sub>) 2) Noordzeekanaalgebied (12.0 Mt CO<sub>2</sub>) 3) Zeeland - W-Brabant (7.9 Mt CO<sub>2</sub>) 4) Chemelot (4.5 Mt CO<sub>2</sub>) 5) Eemsdelta (0.7 Mt CO<sub>2</sub>) 6) Emmen (0.5 Mt CO<sub>2</sub>