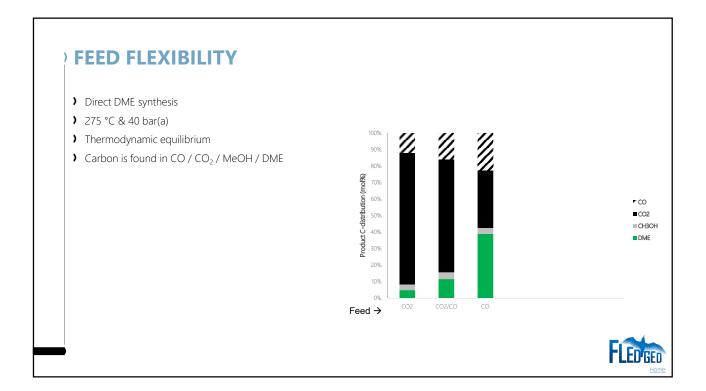

cts
- ) Industrial symbiosis



6) Emmen (0.5 Mt CO,

### **REQUIRED MEASURES**

#### MANY OPTIONS MANY MEASURES

- ) Energy efficiency improvement existing processes
- ) New (inherently more efficient) processes
- Renewable feedstock (biobased industry)
- ) Electrification, hydrogen and CO<sub>2</sub> use
- ) Carbon Capture & Storage (with BECCS negative GHG emissions)
- ) Recycling/re-use/circular value chains
- ) Shifts in markets and products
- ) Industrial symbiosis



Location and size of the main industrial emission clusters. 1) Rotterdam - Moerdijk (16.9 Mt CO<sub>2</sub>) 2) Noordzeekanaalgebied (12.0 Mt CO<sub>2</sub>) 3) Zeeland - W-Brabant (7.9 Mt CO<sub>2</sub>) 4) Chemelot (4.5 Mt CO<sub>2</sub>) 5) Eemsdelta (0.7 Mt CO<sub>2</sub>) 6) Emmen (0.5 Mt CO<sub>2</sub>