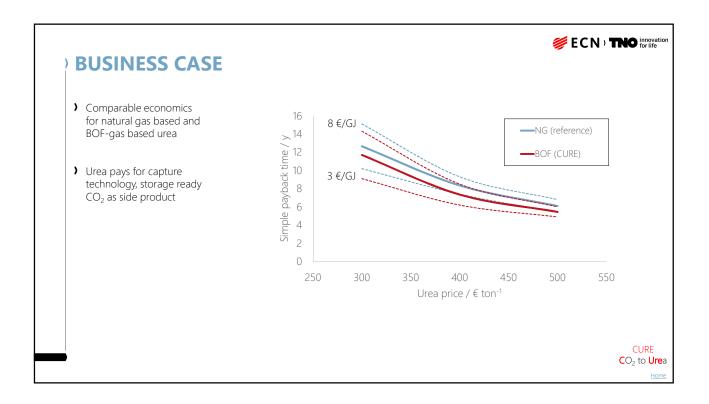

mmen (0.5 Mt CO,

### **REQUIRED MEASURES**

#### MANY OPTIONS MANY MEASURES

- ) Energy efficiency improvement existing processes
- ) New (inherently more efficient) processes
- Renewable feedstock (biobased industry)
- ) Electrification, hydrogen and CO<sub>2</sub> use
- ) Carbon Capture & Storage (with BECCS negative GHG emissions)
- ) Recycling/re-use/circular value chains
- ) Shifts in markets and products
- ) Industrial symbiosis



Location and size of the main industrial emission clusters. 1) Rotterdam - Moerdijk (16.9 Mt CO<sub>2</sub>) 2) Noordzeekanaalgebied (12.0 Mt CO<sub>2</sub>) 3) Zeeland - W-Brabant (7.9 Mt CO<sub>2</sub>) 4) Chemelot (4.5 Mt CO<sub>2</sub>) 5) Eemsdelta (0.7 Mt CO<sub>2</sub>) 6) Emmen (0.5 Mt CO<sub>2</sub>