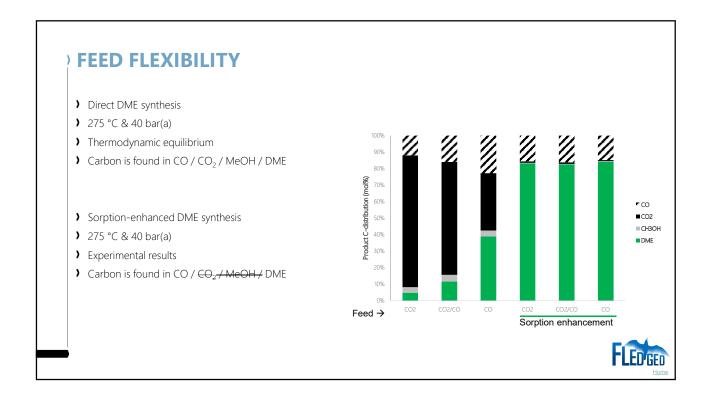

s
- ) Industrial symbiosis



6) Emmen (0.5 Mt CO,

### **REQUIRED MEASURES**

#### MANY OPTIONS MANY MEASURES

- ) Energy efficiency improvement existing processes
- ) New (inherently more efficient) processes
- Renewable feedstock (biobased industry)
- ) Electrification, hydrogen and CO<sub>2</sub> use
- ) Carbon Capture & Storage (with BECCS negative GHG emissions)
- ) Recycling/re-use/circular value chains
- ) Shifts in markets and products
- ) Industrial symbiosis



Location and size of the main industrial emission clusters. 1) Rotterdam - Moerdijk (16.9 Mt CO<sub>2</sub>) 2) Noordzeekanaalgebied (12.0 Mt CO<sub>2</sub>) 3) Zeeland - W-Brabant (7.9 Mt CO<sub>2</sub>) 4) Chemelot (4.5 Mt CO<sub>2</sub>) 5) Eemsdelta (0.7 Mt CO<sub>2</sub>) 6) Emmen (0.5 Mt CO<sub>2</sub>