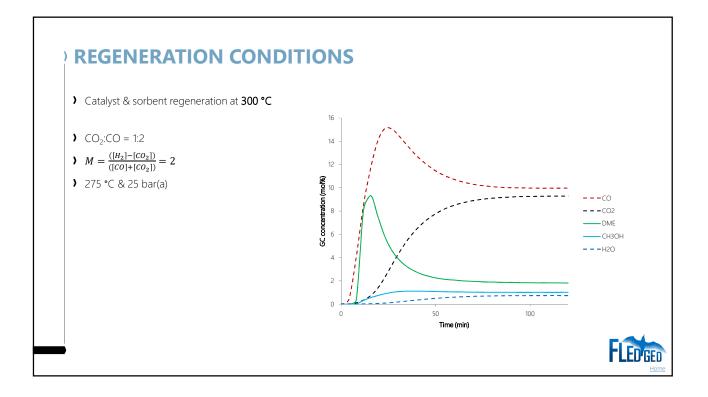

- ) Industrial symbiosis



6) Emmen (0.5 Mt CO,

### **REQUIRED MEASURES**

#### MANY OPTIONS MANY MEASURES

- ) Energy efficiency improvement existing processes
- ) New (inherently more efficient) processes
- Renewable feedstock (biobased industry)
- ) Electrification, hydrogen and CO<sub>2</sub> use
- ) Carbon Capture & Storage (with BECCS negative GHG emissions)
- ) Recycling/re-use/circular value chains
- ) Shifts in markets and products
- ) Industrial symbiosis



Location and size of the main industrial emission clusters. 1) Rotterdam - Moerdijk (16.9 Mt CO<sub>2</sub>) 2) Noordzeekanaalgebied (12.0 Mt CO<sub>2</sub>) 3) Zeeland - W-Brabant (7.9 Mt CO<sub>2</sub>) 4) Chemelot (4.5 Mt CO<sub>2</sub>) 5) Eemsdelta (0.7 Mt CO<sub>2</sub>) 6) Emmen (0.5 Mt CO<sub>2</sub>