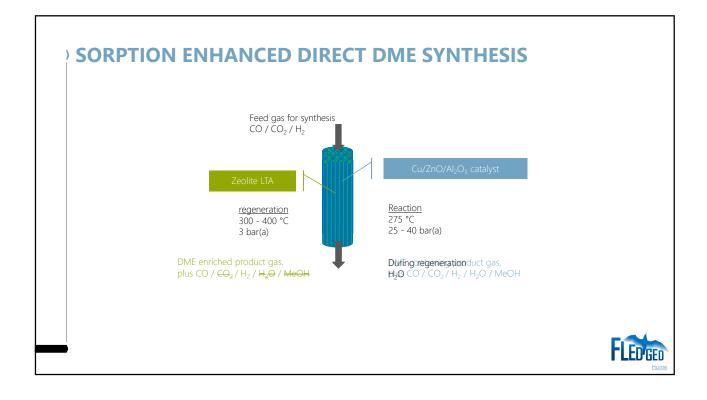

ducts
- ) Industrial symbiosis



6) Emmen (0.5 Mt CO,

### **REQUIRED MEASURES**

#### MANY OPTIONS MANY MEASURES

- ) Energy efficiency improvement existing processes
- ) New (inherently more efficient) processes
- Renewable feedstock (biobased industry)
- ) Electrification, hydrogen and CO<sub>2</sub> use
- ) Carbon Capture & Storage (with BECCS negative GHG emissions)
- ) Recycling/re-use/circular value chains
- ) Shifts in markets and products
- ) Industrial symbiosis



Location and size of the main industrial emission clusters. 1) Rotterdam - Moerdijk (16.9 Mt CO<sub>2</sub>) 2) Noordzeekanaalgebied (12.0 Mt CO<sub>2</sub>) 3) Zeeland - W-Brabant (7.9 Mt CO<sub>2</sub>) 4) Chemelot (4.5 Mt CO<sub>2</sub>) 5) Eemsdelta (0.7 Mt CO<sub>2</sub>) 6) Emmen (0.5 Mt CO<sub>2</sub>