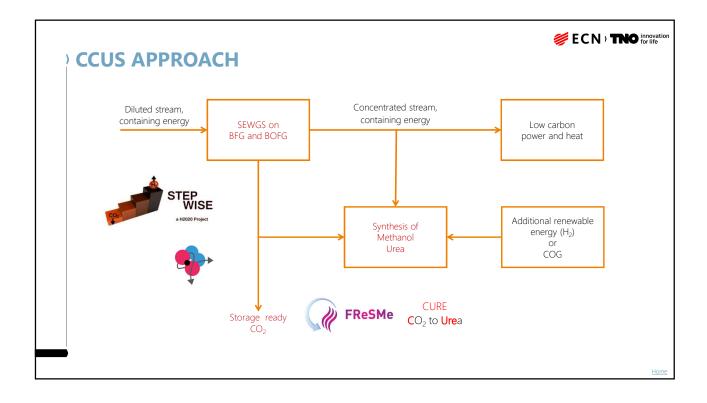

al symbiosis



6) Emmen (0.5 Mt CO,

### **REQUIRED MEASURES**

#### MANY OPTIONS MANY MEASURES

- ) Energy efficiency improvement existing processes
- ) New (inherently more efficient) processes
- Renewable feedstock (biobased industry)
- ) Electrification, hydrogen and CO<sub>2</sub> use
- ) Carbon Capture & Storage (with BECCS negative GHG emissions)
- ) Recycling/re-use/circular value chains
- ) Shifts in markets and products
- ) Industrial symbiosis



Location and size of the main industrial emission clusters. 1) Rotterdam - Moerdijk (16.9 Mt CO<sub>2</sub>) 2) Noordzeekanaalgebied (12.0 Mt CO<sub>2</sub>) 3) Zeeland - W-Brabant (7.9 Mt CO<sub>2</sub>) 4) Chemelot (4.5 Mt CO<sub>2</sub>) 5) Eemsdelta (0.7 Mt CO<sub>2</sub>) 6) Emmen (0.5 Mt CO<sub>2</sub>