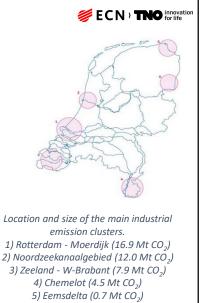

Location and size of the main industrial emission clusters. 1) Rotterdam - Moerdijk (16.9 Mt CO<sub>2</sub>) 2) Noordzeekanaalgebied (12.0 Mt CO<sub>2</sub>) 3) Zeeland - W-Brabant (7.9 Mt CO<sub>2</sub>) 4) Chemelot (4.5 Mt CO<sub>2</sub>) 5) Eemsdelta (0.7 Mt CO<sub>2</sub>) 6) Emmen (0.5 Mt CO<sub>2</sub>

6) Emmen (0.5 Mt CO,