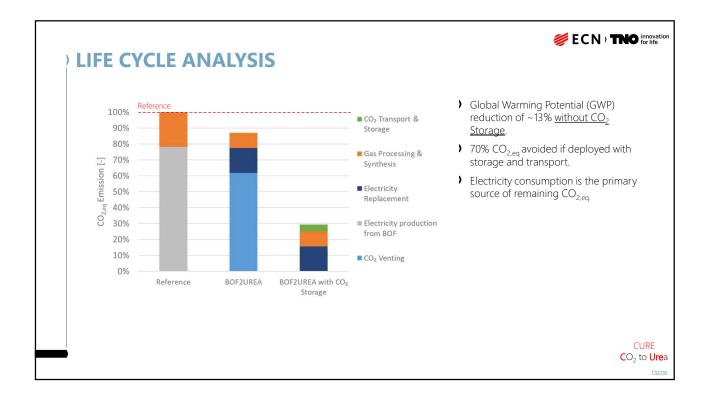

Emmen (0.5 Mt CO,

### **REQUIRED MEASURES**

#### MANY OPTIONS MANY MEASURES

- ) Energy efficiency improvement existing processes
- ) New (inherently more efficient) processes
- Renewable feedstock (biobased industry)
- ) Electrification, hydrogen and CO<sub>2</sub> use
- ) Carbon Capture & Storage (with BECCS negative GHG emissions)
- ) Recycling/re-use/circular value chains
- ) Shifts in markets and products
- ) Industrial symbiosis



Location and size of the main industrial emission clusters. 1) Rotterdam - Moerdijk (16.9 Mt CO<sub>2</sub>) 2) Noordzeekanaalgebied (12.0 Mt CO<sub>2</sub>) 3) Zeeland - W-Brabant (7.9 Mt CO<sub>2</sub>) 4) Chemelot (4.5 Mt CO<sub>2</sub>) 5) Eemsdelta (0.7 Mt CO<sub>2</sub>) 6) Emmen (0.5 Mt CO<sub>2</sub>