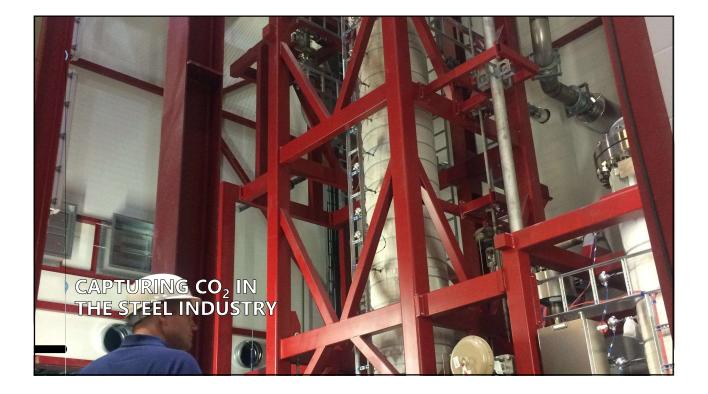

ymbiosis



6) Emmen (0.5 Mt CO,

### **REQUIRED MEASURES**

#### MANY OPTIONS MANY MEASURES

- ) Energy efficiency improvement existing processes
- ) New (inherently more efficient) processes
- Renewable feedstock (biobased industry)
- ) Electrification, hydrogen and CO<sub>2</sub> use
- ) Carbon Capture & Storage (with BECCS negative GHG emissions)
- ) Recycling/re-use/circular value chains
- ) Shifts in markets and products
- ) Industrial symbiosis



Location and size of the main industrial emission clusters. 1) Rotterdam - Moerdijk (16.9 Mt CO<sub>2</sub>) 2) Noordzeekanaalgebied (12.0 Mt CO<sub>2</sub>) 3) Zeeland - W-Brabant (7.9 Mt CO<sub>2</sub>) 4) Chemelot (4.5 Mt CO<sub>2</sub>) 5) Eemsdelta (0.7 Mt CO<sub>2</sub>) 6) Emmen (0.5 Mt CO<sub>2</sub>